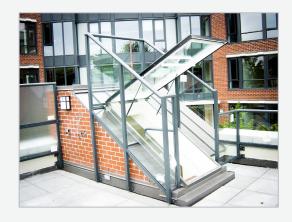

Great for both residential and commercial application, this exclusive product is currently available in a dual glazed glass model (5:12, 7:12, or 9:12 pitch).

Some of the benefits of this unique product include:

- Opens to the height of a standard door (80")
- Glass Roof Door U-value of 2.75 (0.48 double glazed)
- Cardinal LoE 366 Argon Gas Filled Tempered Safety Glass
- Air, Water and Wind Load Resistance
- Distributed Load Test & Corner Weld Test
- EnergyStar Approved (Zone A CDN, All Zones United States)
- Heavy Duty Pistons and Interior Latches