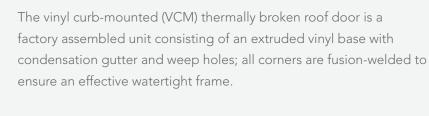

- Opens to the height of a standard door (80")
- Glass Roof Door U-value of 2.75 (0.48 double glazed)
- Cardinal LoE 366 Argon Gas Filled Tempered Safety Glass
- Air, Water and Wind Load Resistance
- Distributed Load Test & Corner Weld Test
- EnergyStar Approved (Zone A CDN, All Zones United States)
- Heavy Duty Pistons and Interior Latches