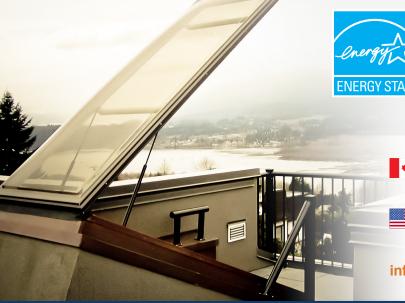

## ENJOY EASY ACCESS WITH DAYLITER ROOF DOORS

Dayliter Skylights unique roof door is a stylish and reliable means of entrance onto roof top patios, increasing the usable space of your home and bringing more light inside.

Great for both residential and commercial application, this exclusive product is currently available in a dual glazed glass model (5:12, 7:12, or 9:12 pitch).

Some of the benefits of this unique product include:

- Opens to the height of a standard door (80")
- Glass Roof Door U-value of 2.75 (0.48 double glazed)
- Cardinal LoE 366 Argon Gas Filled Tempered Safety Glass
- Air, Water and Wind Load Resistance
- Distributed Load Test & Corner Weld Test
- EnergyStar Approved (Zone A CDN, All Zones United States)
- Heavy Duty Pistons and Interior Latches