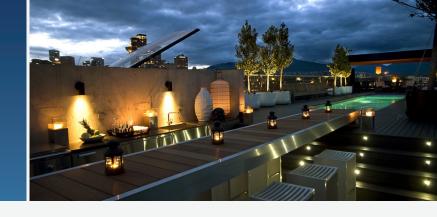

## ENJOY EASY ACCESS WITH DAYLITER ROOF DOORS

Dayliter Skylights unique roof door is a stylish and reliable means of entrance onto roof top patios, increasing the usable space of your home and bringing more light inside.